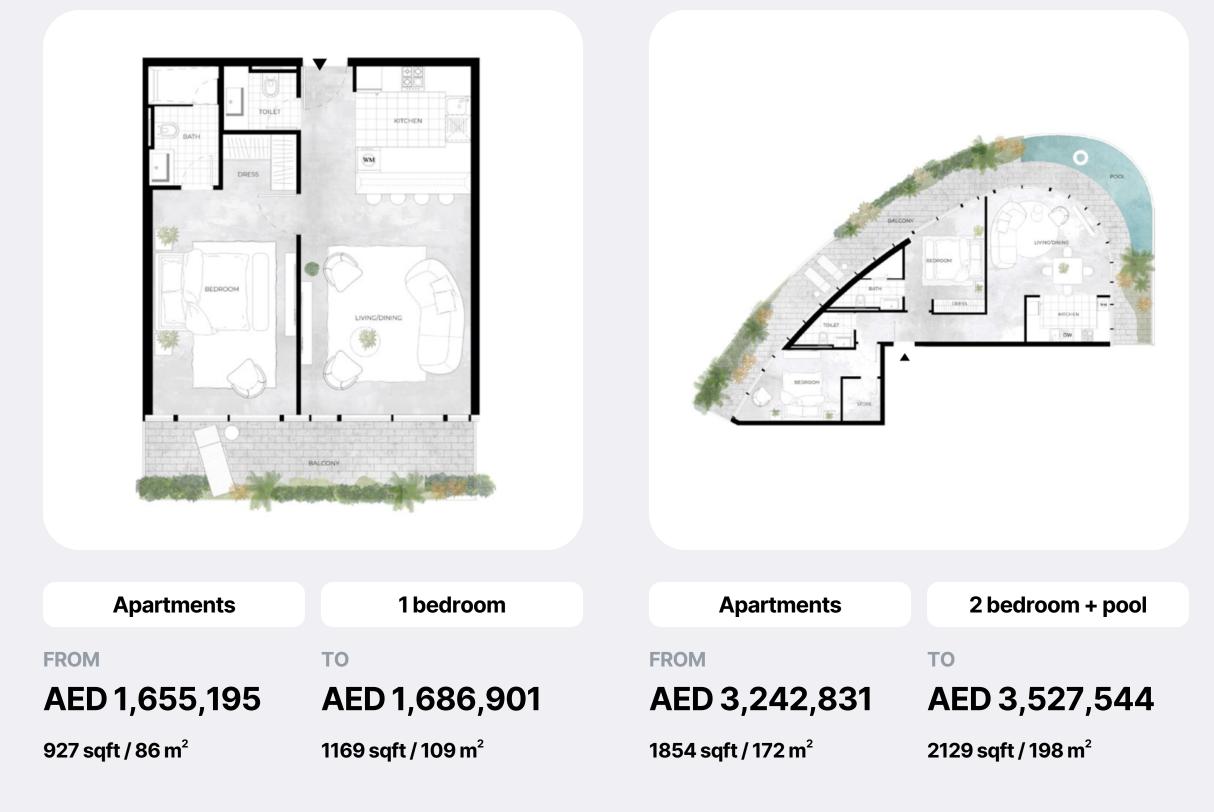

### **Typical units and prices**

Apartments

#### 2 bedroom

FROM

No info

ТО

#### No info