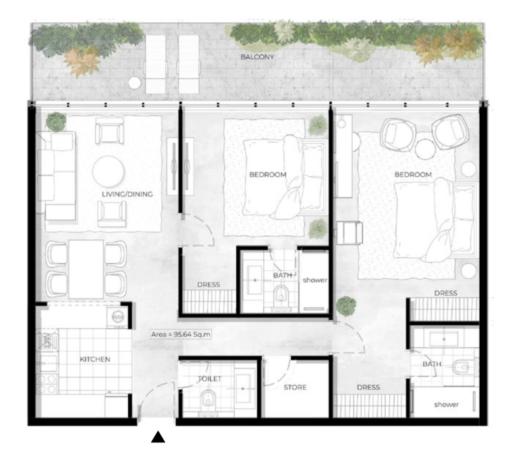

y to other parts of Dubai.

# Architecture

IL SAM









### **Facilities**



**Swimming pool** Visualisation from developer

**Rooftop fitness** Visualisation from developer



Landscaped gardens Visualisation from developer



**Beauty Studios & Spa** Visualisation from developer



Working Spaces Visualisation from developer



Lounge and BBQ zones Image for general understanding



Children's play area

Visualisation from developer

Library Image for general understanding

### Facilities



#### **Branded Restaurant/Cafe**

Image for general understanding

### Payment plan

| On booking               |
|--------------------------|
| During construction      |
| Upon Handover            |
| 1% monthly Post Handover |
|                          |

### **Typical units and prices**





Apartments

#### 2 bedroom

FROM

No info

ТО

#### No info

### **Typical units and prices**



## Do you have any questions? Contact me.

### Livrichy

Phone

Email

Instagram



🔀 Email



+971547092820

smm@livrichy.com