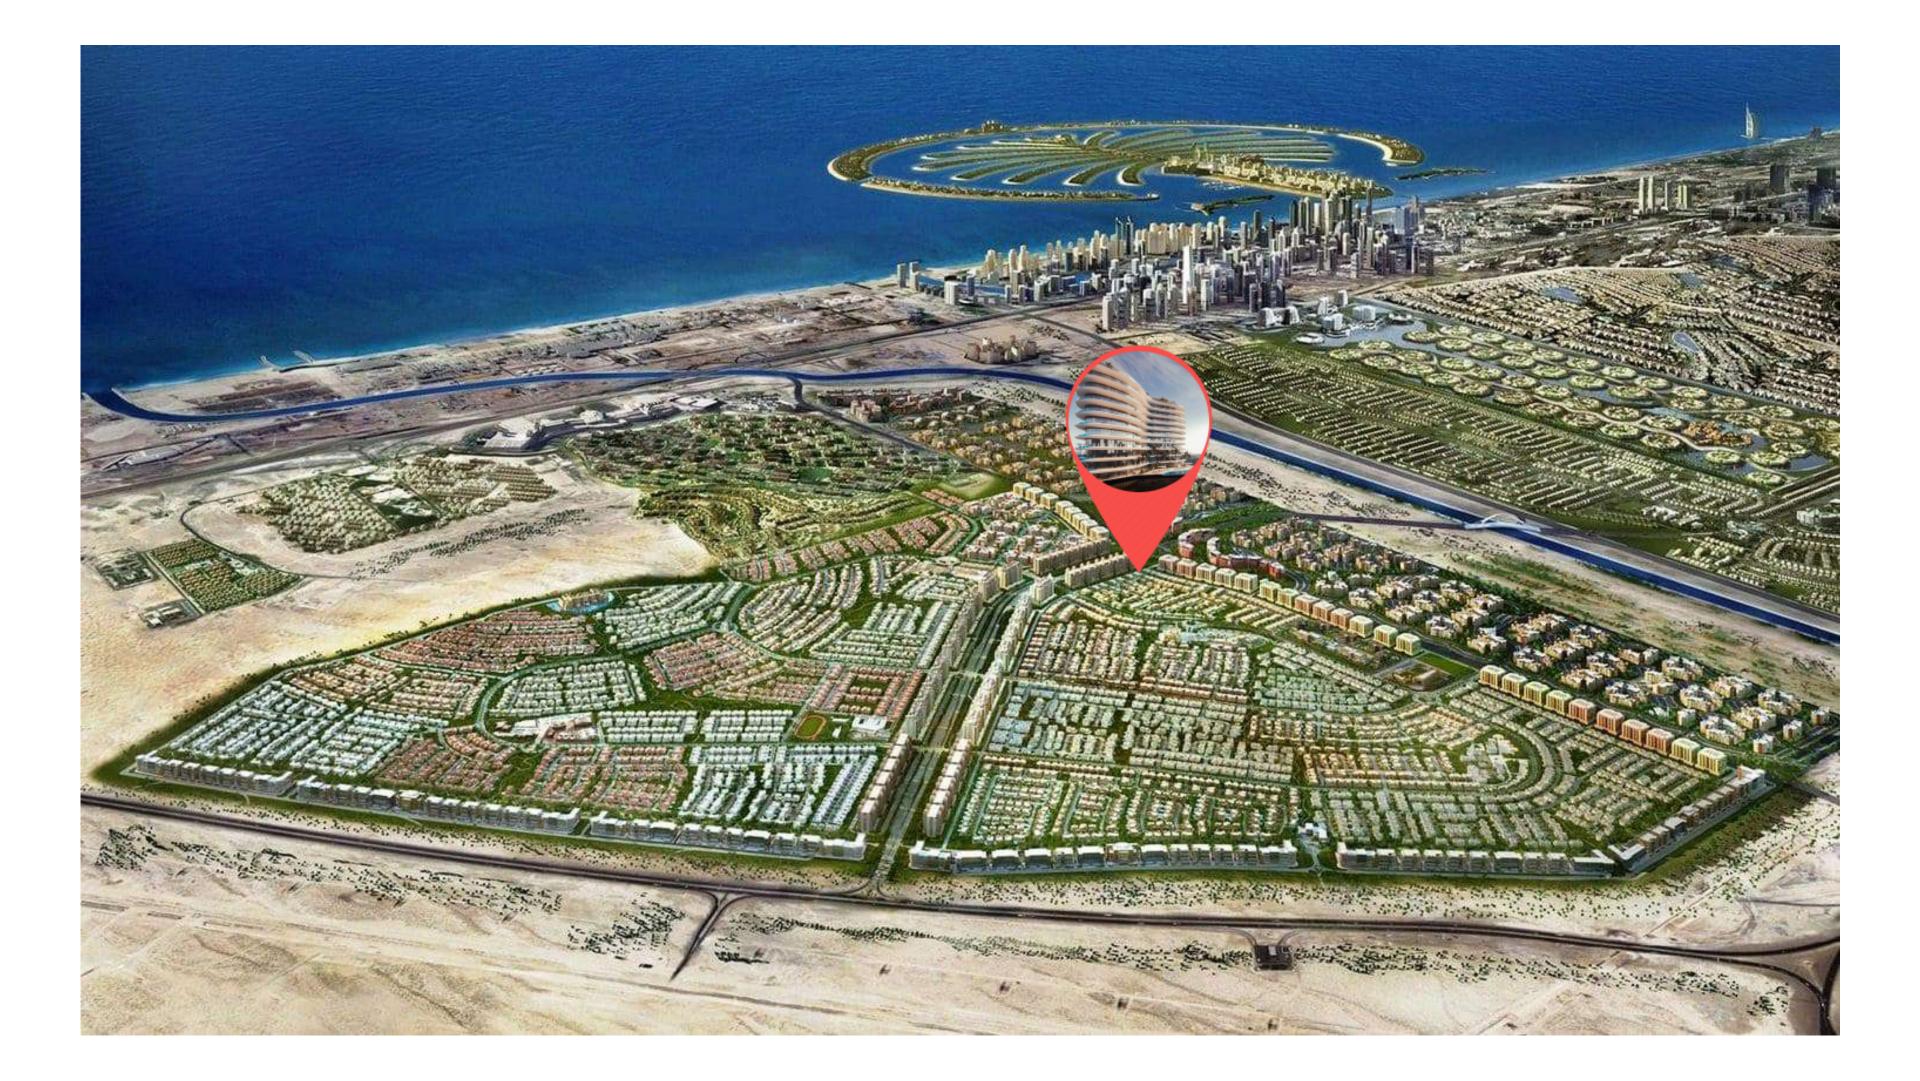

#### Location description and benefits

The location of Trussardi Residences in Al Furjan is an area rapidly evolving as a new Dubai hotspot. Just a stone's throw away from the future iconic Palm Jebel Ali island, this project is set to play a pivotal role in the city's tourism landscape, welcoming travelers from around the world.

Trussardi Residences by Mira is not just a place to live; it is a testament to a harmonious blend of artistry, luxury,

and sustainability in the heart of Dubai's exciting future.

Al Furjan is a residential community situated in close proximity to Dubai Marina, Jumeirah Beach Residence (JBR), and other popular areas in Dubai. It covers an area of approximately 560 hectares and consists of both villas and apartment buildings, offering a diverse range of housing options for residents.