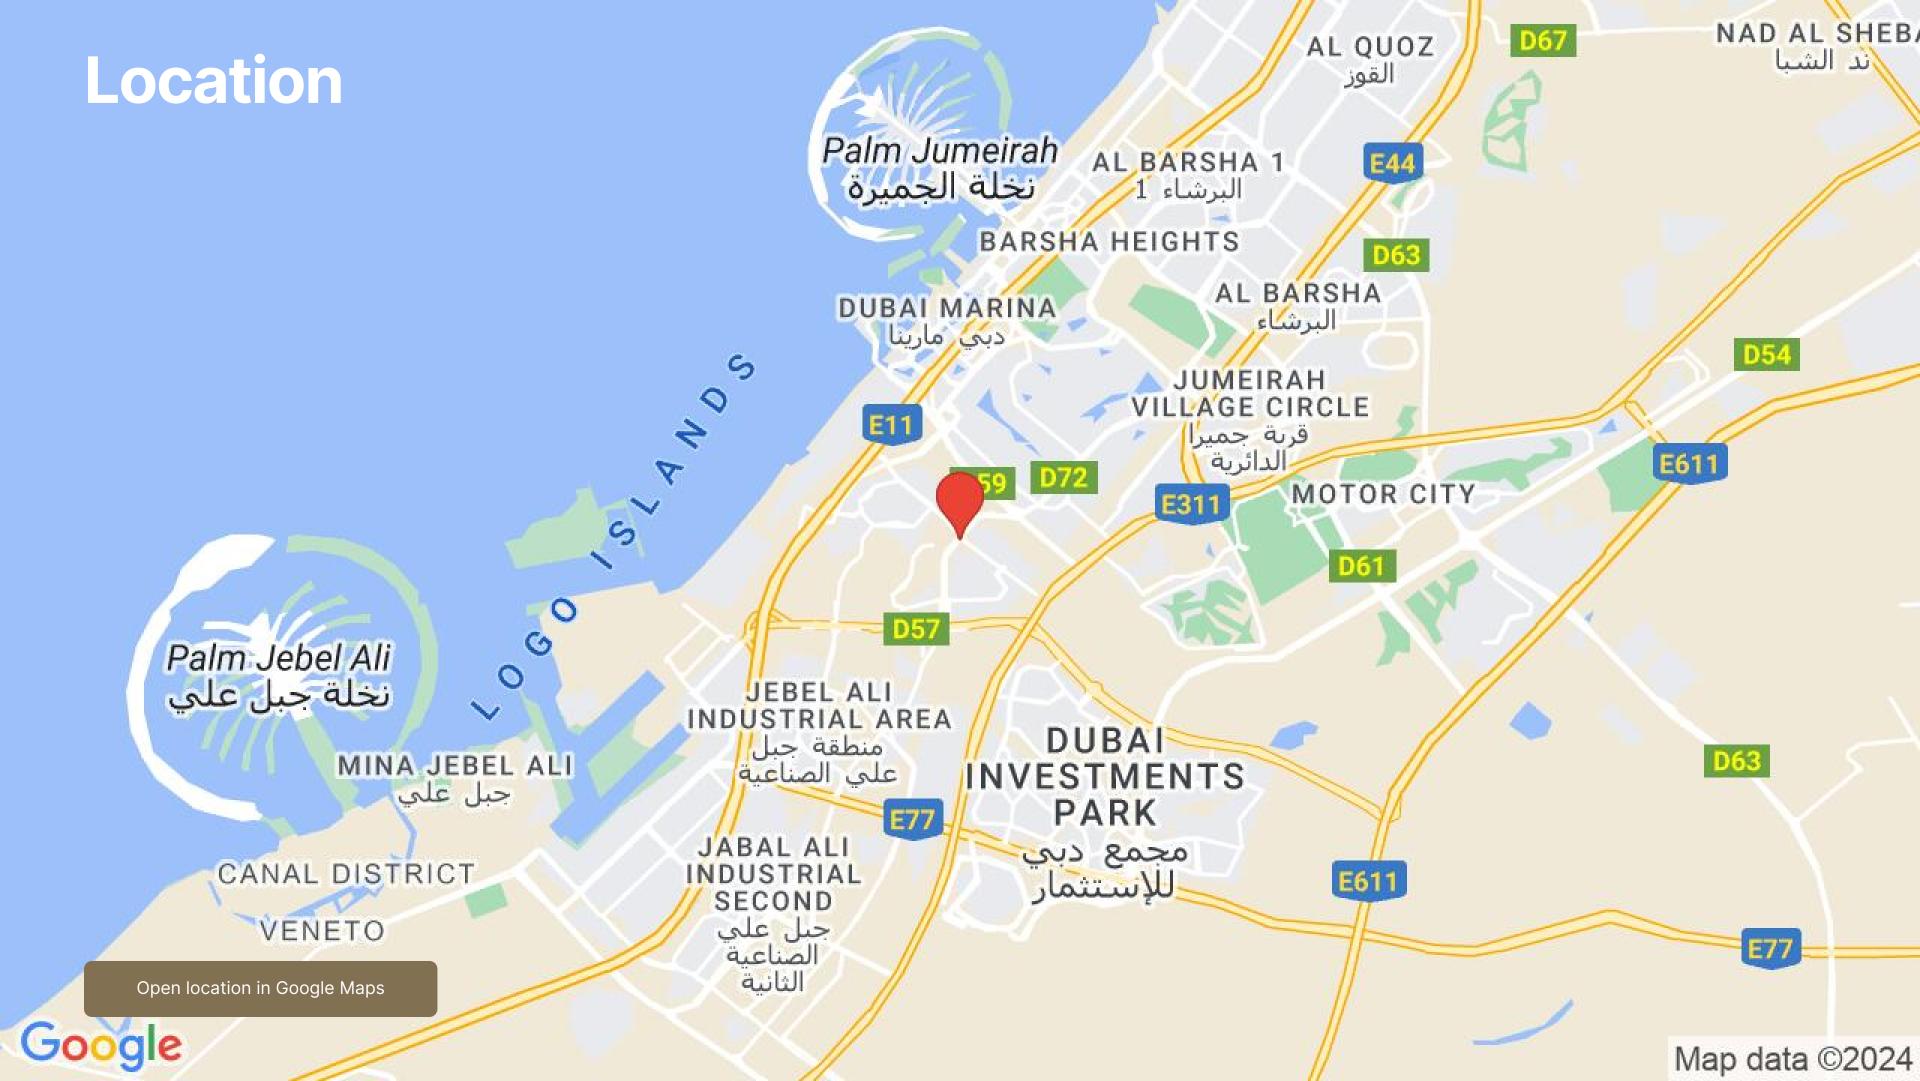

#### Location description and benefits

The location of Trussardi Residences in Al Furjan is an area rapidly evolving as a new Dubai hotspot. Just a stone's throw away from the future iconic Palm Jebel Ali island, this project is set to play a pivotal role in the city's tourism landscape, welcoming travelers from around the world.

Trussardi Residences by Mira is not just a place to live; it is a testament to a harmonious blend of artistry, luxury,

and sustainability in the heart of Dubai's exciting future.

Al Furjan is a residential community situated in close proximity to Dubai Marina, Jumeirah Beach Residence (JBR), and other popular areas in Dubai. It covers an area of approximately 560 hectares and consists of both villas and apartment buildings, offering a diverse range of housing options for residents.

Al Furjan is strategically located near major transportation networks, including Sheikh Zayed Road and the Dubai Metro. This makes it easily accessible for residents and provides convenient connectivity to other parts of Dubai.